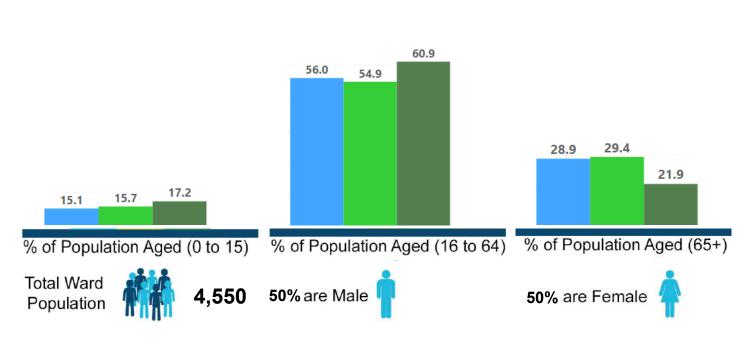

# Ward Profile Blackmore Vale Ward

| Demographics                                        | Blackmore Vale<br>Ward | Dorset Council | BCP  |
|-----------------------------------------------------|------------------------|----------------|------|
| % of Population White British                       | 95.6                   | 93.9           | 82.4 |
| % of Population Ethnic Minority                     | 4.4                    | 6.1            | 17.6 |
| % of Population Who Describe Health Good/Very Good  | 82.5                   | 80.7           | 81.6 |
| % of Population Who Describe Health Bad/Very Bad    | 4.7                    | 5.1            | 5.3  |
| % of Population with a long term illness/disability | 18.1                   | 19.8           | 18.5 |
| % of Population within Communal Establishments      | 0.2                    | 2.1            | 2.6  |
| % of Population Providing Unpaid Care               | 9.3                    | 9.8            | 8.8  |
| % of Population Whose Main Language is not English  | 1.0                    | 1.9            | 8.8  |
| Claimants Female - % of 16-64 Population            | 1.5                    | 1.1            | 1.7  |
| Claimants Male - % of 16-64 Population              | 1.1                    | 1.3            | 2.3  |
| Claimant Total - % of 16-64 Population              | 1.1                    | 1.0            | 2.0  |