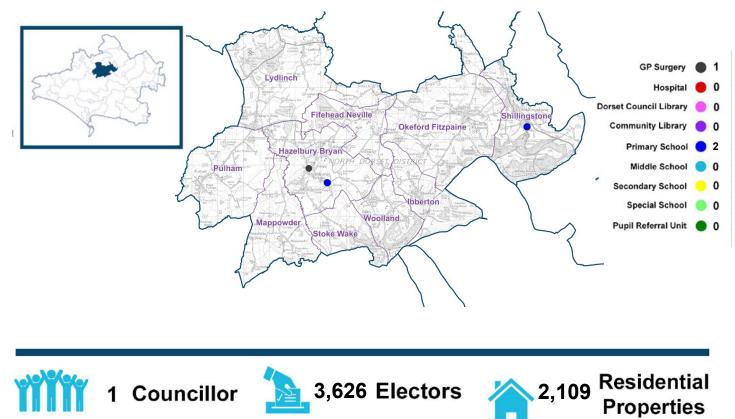

#### Blackmore Vale Ward is comprised of the following Parishes:

Fifehead Neville, Hazelbury Bryan, Ibberton, Lydlinch, Mappowder, Okeford Fitzpaine, Pulham, Shillingstone, Stoke Wake and Woolland