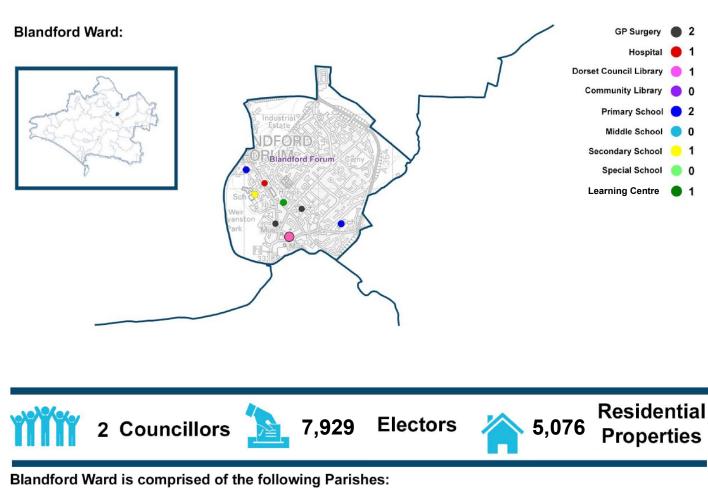

## Ward Profile Blandford Ward

Blandford Ward is wholly comprised of Blandford Parish