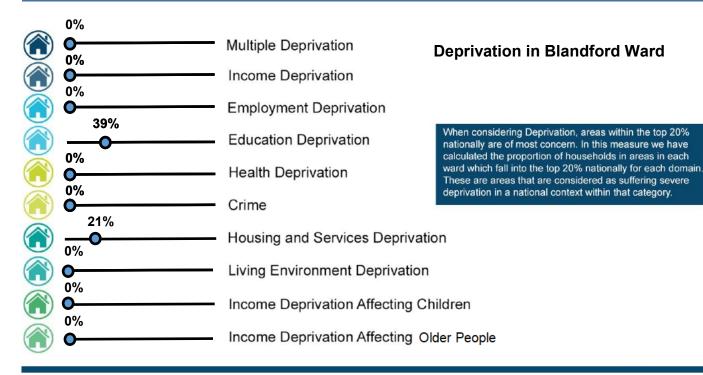

## Ward Profile Blandford Ward

| Demographics                                        | Blandford Ward | Dorset Council | BCP  |
|-----------------------------------------------------|----------------|----------------|------|
| % of Population White British                       | 93.1           | 93.9           | 82.4 |
| % of Population Ethnic Minority                     | 6.9            | 6.1            | 17.6 |
| % of Population Who Describe Health Good/Very Good  | 80.8           | 80.7           | 81.6 |
| % of Population Who Describe Health Bad/Very Bad    | 5.1            | 5.1            | 5.3  |
| % of Population with a long term illness/disability | 20.6           | 19.8           | 18.5 |
| % of Population within Communal Establishments      | 1.1            | 2.1            | 2.6  |
| % of Population Providing Unpaid Care               | 8.6            | 9.8            | 8.8  |
| % of Population Whose Main Language is not English  | 2.7            | 1.9            | 8.8  |
| Claimants Female - % of 16-64 Population            | 1.6            | 1.1            | 1.7  |
| Claimants Male - % of 16-64 Population              | 1.9            | 1.3            | 2.3  |
| Claimant Total - % of 16-64 Population              | 1.7            | 1.0            | 2.0  |