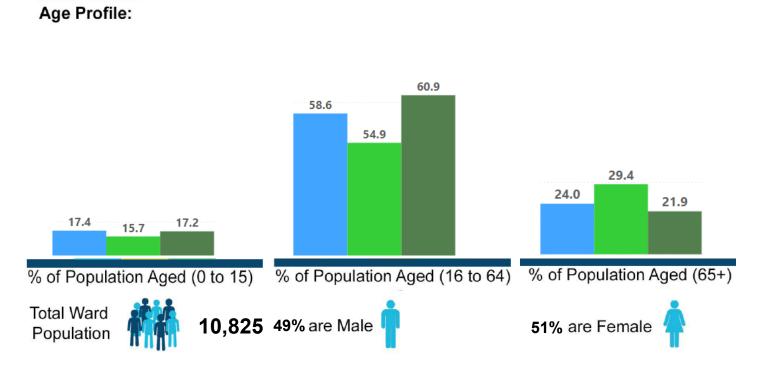

## Ward Profile Blandford Ward

| Demographics                                        | Blandford Ward | Dorset Council | BCP  |
|-----------------------------------------------------|----------------|----------------|------|
| % of Population White British                       | 93.1           | 93.9           | 82.4 |
| % of Population Ethnic Minority                     | 6.9            | 6.1            | 17.6 |
| % of Population Who Describe Health Good/Very Good  | 80.8           | 80.7           | 81.6 |
| % of Population Who Describe Health Bad/Very Bad    | 5.1            | 5.1            | 5.3  |
| % of Population with a long term illness/disability | 20.6           | 19.8           | 18.5 |
| % of Population within Communal Establishments      | 1.1            | 2.1            | 2.6  |
| % of Population Providing Unpaid Care               | 8.6            | 9.8            | 8.8  |
| % of Population Whose Main Language is not English  | 2.7            | 1.9            | 8.8  |
| Claimants Female - % of 16-64 Population            | 1.6            | 1.1            | 1.7  |
| Claimants Male - % of 16-64 Population              | 1.9            | 1.3            | 2.3  |
| Claimant Total - % of 16-64 Population              | 1.7            | 1.0            | 2.0  |