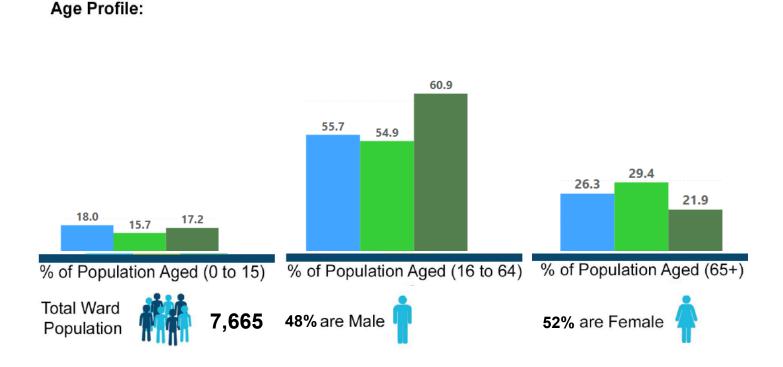

## Ward Profile Chickerell Ward

| Demographics                                        | Chickerell Ward | Dorset Council | BCP  |
|-----------------------------------------------------|-----------------|----------------|------|
| % of Population White British                       | 95.2            | 93.9           | 82.4 |
| % of Population Ethnic Minority                     | 4.8             | 6.1            | 17.6 |
| % of Population Who Describe Health Good/Very Good  | 79.5            | 80.7           | 81.6 |
| % of Population Who Describe Health Bad/Very Bad    | 5.6             | 5.1            | 5.3  |
| % of Population with a long term illness/disability | 20.4            | 19.8           | 18.5 |
| % of Population within Communal Establishments      | 0.8             | 2.1            | 2.6  |
| % of Population Providing Unpaid Care               | 10              | 9.8            | 8.8  |
| % of Population Whose Main Language is not English  | 1.8             | 1.9            | 8.8  |
| Claimants Female - % of 16-64 Population            | 0.9             | 1.1            | 1.7  |
| Claimants Male - % of 16-64 Population              | 1.2             | 1.3            | 2.3  |
| Claimant Total - % of 16-64 Population              | 1.0             | 1.0            | 2.0  |