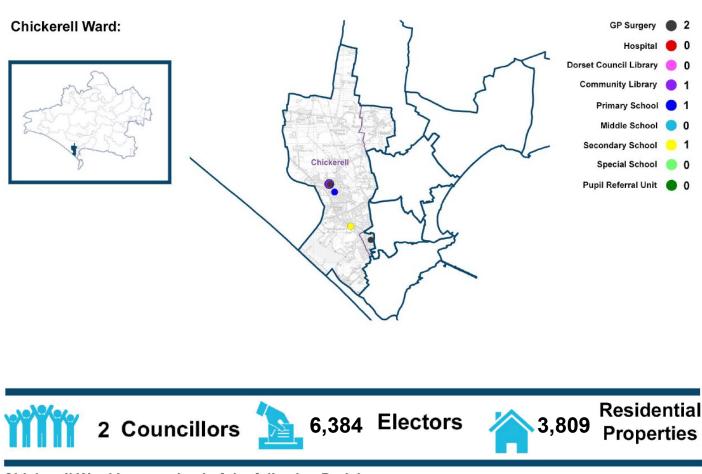

## Ward Profile Chickerell Ward

Chickerell Ward is comprised of the following Parishes: Chickerell Ward is composed of the whole of Chickerell Parish and the small settlement of Nottington