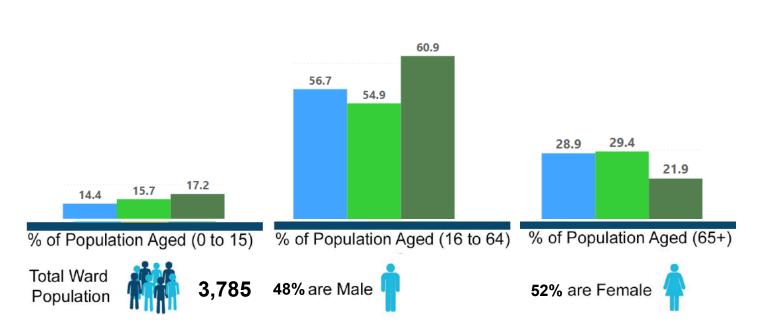

#### Deprivation in Crossways Ward

When considering Deprivation, areas within the top 20% nationally are of most concern. In this measure we have calculated the proportion of households in areas in each ward which fall into the top 20% nationally for each domain. These are areas that are considered as suffering severe deprivation in a national context within that category.