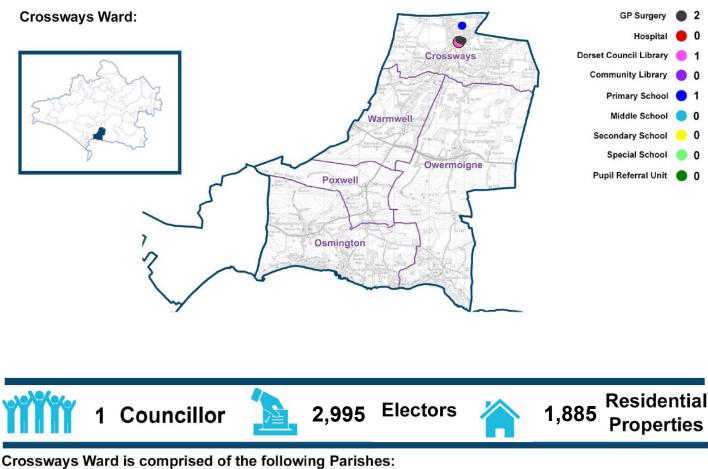

## Ward Profile Crossways Ward

Crossways, Osmington, Owermoigne, Poxwell and Warmwell