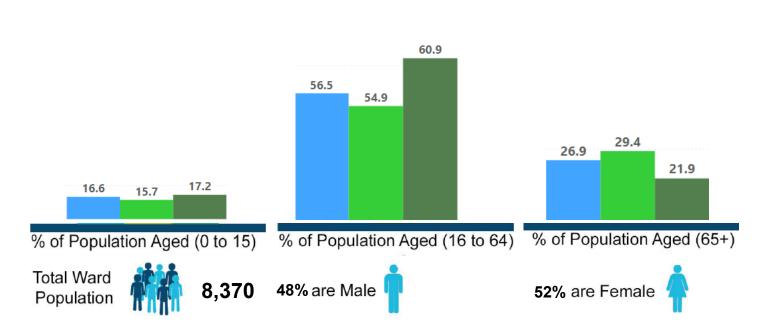

# Ward Profile Dorchester East Ward







### Dorchester East Ward is comprised of the following Parishes:

Dorchester East Ward is composed of the eastern area of Dorchester Parish including Fordington and Manor Park

## Dorchester East Dorset Bournemouth, Christchurch and Poole

### Age Profile:



## Ward Profile Dorchester East Ward



| Demographics                                        | Dorchester East<br>Ward | Dorset Council | BCP  |
|-----------------------------------------------------|-------------------------|----------------|------|
| % of Population White British                       | 91.6                    | 93.9           | 82.4 |
| % of Population Ethnic Minority                     | 8.4                     | 6.1            | 17.6 |
| % of Population Who Describe Health Good/Very Good  | 82.2                    | 80.7           | 81.6 |
| % of Population Who Describe Health Bad/Very Bad    | 4.7                     | 5.1            | 5.3  |
| % of Population with a long term illness/disability | 19.9                    | 19.8           | 18.5 |
| % of Populatio