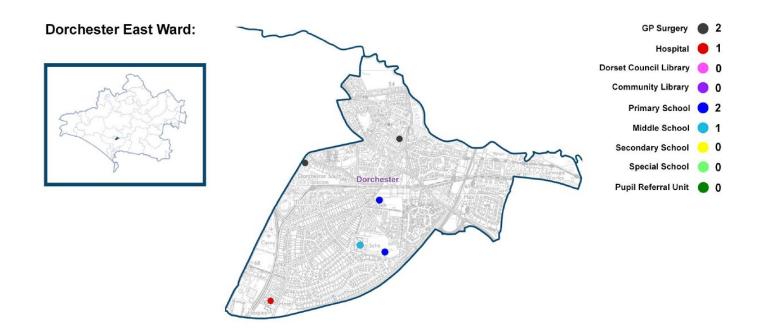

# Ward Profile Dorchester East Ward

### Dorchester East Ward is comprised of the following Parishes:

Dorchester East Ward is composed of the eastern area of Dorchester Parish including Fordington and Manor Park