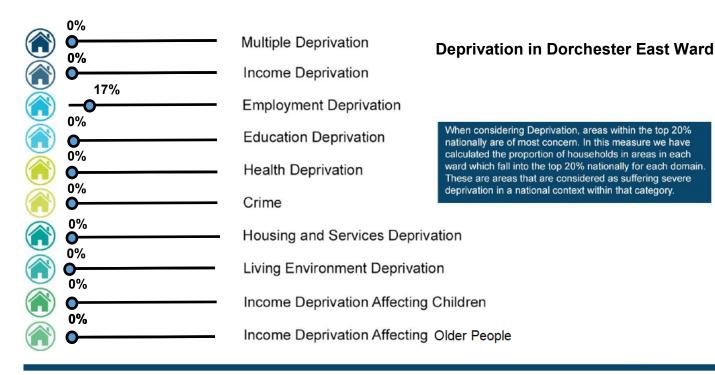

## Ward Profile Dorchester East Ward

| Demographics                                        | Dorchester East<br>Ward | Dorset Council | BCP  |
|-----------------------------------------------------|-------------------------|----------------|------|
| % of Population White British                       | 91.6                    | 93.9           | 82.4 |
| % of Population Ethnic Minority                     | 8.4                     | 6.1            | 17.6 |
| % of Population Who Describe Health Good/Very Good  | 82.2                    | 80.7           | 81.6 |
| % of Population Who Describe Health Bad/Very Bad    | 4.7                     | 5.1            | 5.3  |
| % of Population with a long term illness/disability | 19.9                    | 19.8           | 18.5 |
| % of Population within Communal Establishments      | 0.8                     | 2.1            | 2.6  |
| % of Population Providing Unpaid Care               | 9.6                     | 9.8            | 8.8  |
| % of Population Whose Main Language is not English  | 2.9                     | 1.9            | 8.8  |
| Claimants Female - % of 16-64 Population            | 1.0                     | 1.1            | 1.7  |
| Claimants Male - % of 16-64 Population              | 1.4                     | 1.3            | 2.3  |
| Claimant Total - % of 16-64 Population              | 1.1                     | 1.0            | 2.0  |