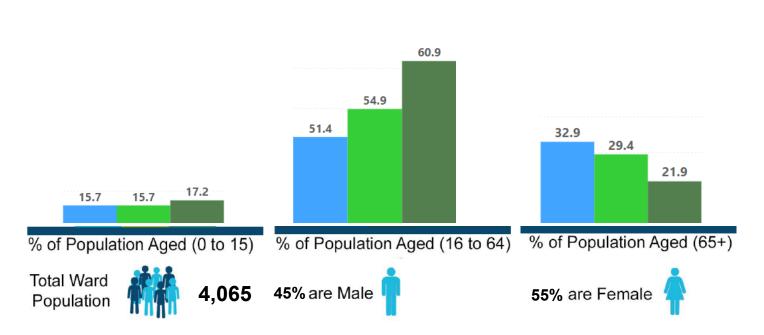

# Ward Profile Dorchester Poundbury





Dorchester Poundbury Ward is composed of the new development of Poundbury within Dorchester

## Dorchester Poundbury Dorset Bournemouth, Christchurch and Poole

### Age Profile:



## Ward Profile Dorchester Poundbury Ward



| Demographics                                        | Dorchester<br>Poundbury<br>Ward | Dorset Council | ВСР  |
|-----------------------------------------------------|---------------------------------|----------------|------|
| % of Population White British                       | 89.3                            | 93.9           | 82.4 |
| % of Population Ethnic Minority                     | 10.7                            | 6.1            | 17.6 |
| % of Population Who Describe Health Good/Very Good  | 81.1                            | 80.7           | 81.6 |
| % of Population Who Describe Health Bad/Very Bad    | 5.5                             | 5.1            | 5.3  |
| % of Population with a long term illness/disability | 21.1