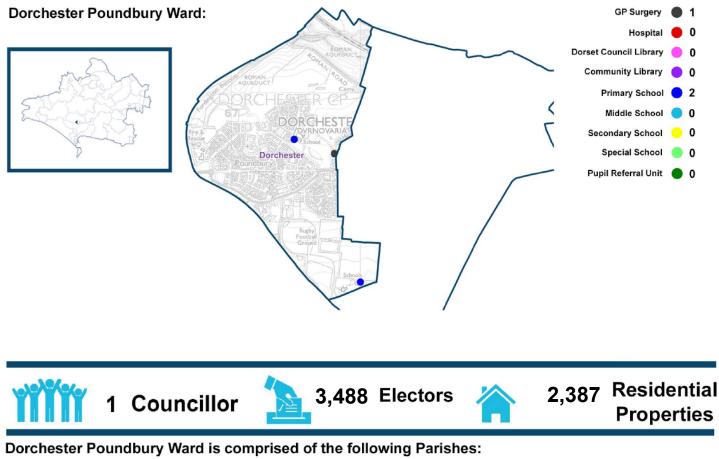

# Ward Profile Dorchester Poundbury

Dorchester Poundbury Ward is composed of the new development of Poundbury within Dorchester

## Dorchester Poundbury Dorset Bournemouth, Christchurch and Poole