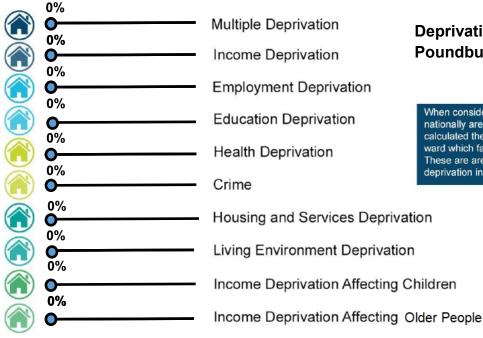

#### Deprivation in Dorchester Poundbury Ward

When considering Deprivation, areas within the top 20% nationally are of most concern. In this measure we have calculated the proportion of households in areas in each ward which fall into the top 20% nationally for each domain. These are areas that are considered as suffering severe deprivation in a national context within that category.