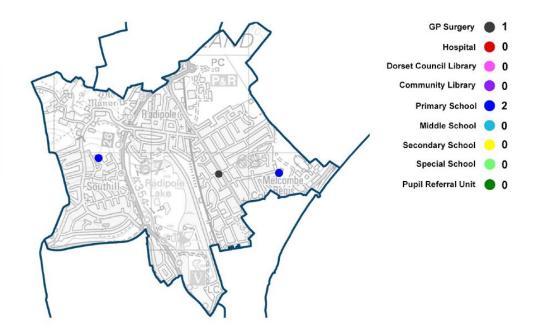

# Ward Profile Radipole Ward



### **Radipole Ward:**







### Radipole Ward is comprised of the following Parishes:

Radipole Ward is composed of the areas of Radipole and Southill

## Radipole Dorset Bournemouth, Christchurch and Poole

## Age Profile:



# Ward Profile Radipole Ward



| Demographics                                        | Radipole<br>Ward | Dorset Council | BCP  |
|-----------------------------------------------------|------------------|----------------|------|
| % of Population White British                       | 93.6             | 93.9           | 82.4 |
| % of Population Ethnic Minority                     | 6.4              | 6.1            | 17.6 |
| % of Population Who Describe Health Good/Very Good  | 78.3             | 80.7           | 81.6 |
| % of Population Who Describe Health Bad/Very Bad    | 5.9