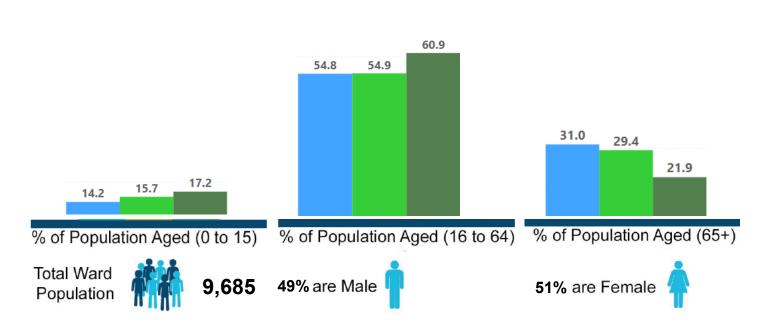

# Ward Profile Radipole Ward



### **Radipole Ward:**







### Radipole Ward is comprised of the following Parishes:

Radipole Ward is composed of the areas of Radipole and Southill

## Radipole Dorset Bournemouth, Christchurch and Poole

## Age Profile:



# Ward Profile Radipole Ward



| Demographics                                        | Radipole<br>Ward | Dorset Council | BCP  |
|-----------------------------------------------------|------------------|----------------|------|
| % of Population White British                       | 93.6             | 93.9           | 82.4 |
| % of Population Ethnic Minority                     | 6.4              | 6.1            | 17.6 |
| % of Population Who Describe Health Good/Very Good  | 78.3             | 80.7           | 81.6 |
| % of Population Who Describe Health Bad/Very Bad    | 5.9              | 5.1            | 5.3  |
| % of Population with a long term illness/disability | 22.4             | 19.8           | 18.5 |
| % of Population within Communal Establishments      | 2.8