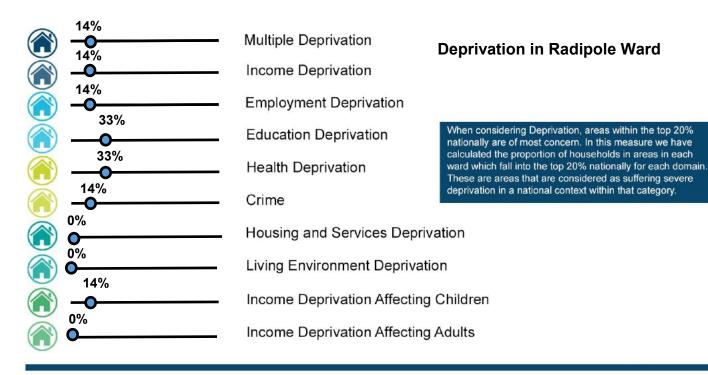

81.6 |
| % of Population Who Describe Health Bad/Very Bad    | 5.9              | 5.1            | 5.3  |
| % of Population with a long term illness/disability | 22.4             | 19.8           | 18.5 |
| % of Population within Communal Establishments      | 2.8              | 2.1            | 2.6  |
| % of Population Providing Unpaid Care               | 10.3             | 9.8            | 8.8  |
| % of Population Whose Main Language is not English  | 2.4              | 1.9            | 8.8  |
| Claimants Female - % of 16-64 Population            | 1.0              | 1.1            | 1.7  |
| Claimants Male - % of 16-64 Population              | 1.3              | 1.3            | 2.3  |
| Claimant Total - % of 16-64 Population              | 1.1              | 1.0            | 2.0  |



#### Mosaic Data for Radipole Ward

| Ward MOSAIC Top 5           | Radipole Ward |    |
|-----------------------------|---------------|----|
|                             |               |    |
|                             |               |    |
| E Senior Security           | 26            | 6% |
| O Rental Hubs               | 14            | %  |
| F Suburban Stability        | 14            | %  |
| G Domestic Success          | 10            | )% |
| <b>B</b> Prestige Positions | 9             | 9% |

Mosaic data is produced by Experian and segments household into sixteen different 'Groups' based on their lifestyle, preferences, likely income and social interests. The data here represents the top 5 Mosaic Groups in each Dorset Ward.