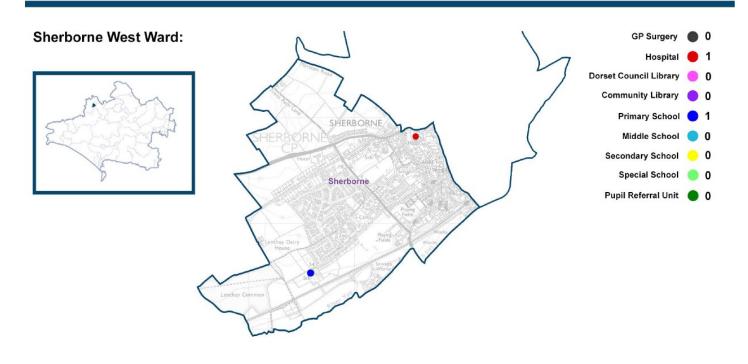

## Ward Profile Sherborne West Ward

Sherborne West Ward is comprised of the following Parishes: Sherborne West Ward is composed of the western side of Sherborne