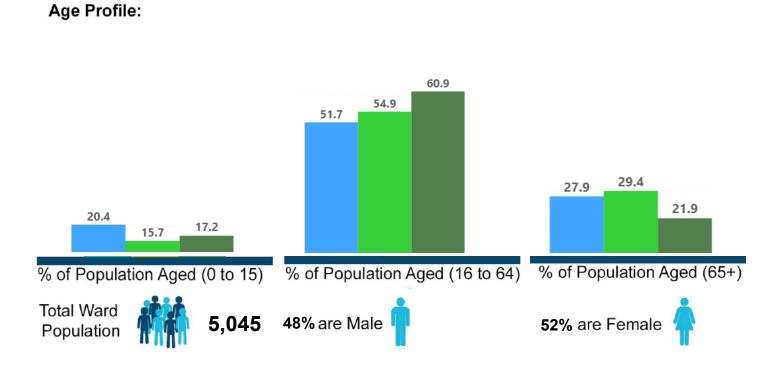

## Ward Profile Sherborne West Ward

| Demographics                                        | Sherborne West<br>Ward | Dorset Council | BCP  |
|-----------------------------------------------------|------------------------|----------------|------|
| % of Population White British                       | 92.1                   | 93.9           | 82.4 |
| % of Population Ethnic Minority                     | 7.9                    | 6.1            | 17.6 |
| % of Population Who Describe Health Good/Very Good  | 82.7                   | 80.7           | 81.6 |
| % of Population Who Describe Health Bad/Very Bad    | 4                      | 5.1            | 5.3  |
| % of Population with a long term illness/disability | 18.5                   | 19.8           | 18.5 |
| % of Population within Communal Establishments      | 16.4                   | 2.1            | 2.6  |
| % of Population Providing Unpaid Care               | 7.7                    | 9.8            | 8.8  |
| % of Population Whose Main Language is not English  | 2.4                    | 1.9            | 8.8  |
| Claimants Female - % of 16-64 Population            | 0.8                    | 1.1            | 1.7  |
| Claimants Male - % of 16-64 Population              | 0.6                    | 1.3            | 2.3  |
| Claimant Total - % of 16-64 Population              | 0.9                    | 1.0            | 2.0  |