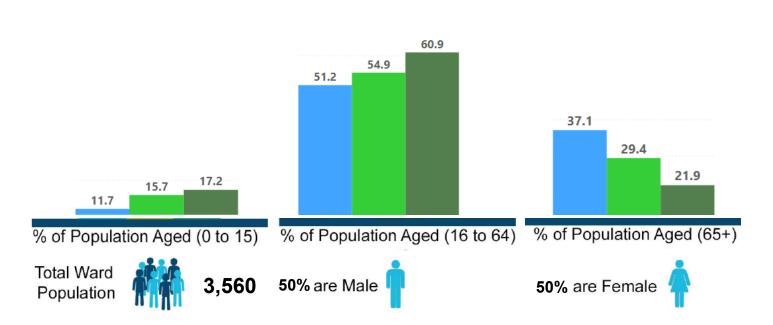

# Ward Profile West Parley Ward

| Demographics                                        | West Parley<br>Ward | Dorset Council | BCP  |
|-----------------------------------------------------|---------------------|----------------|------|
| % of Population White British                       | 95.4                | 93.9           | 82.4 |
| % of Population Ethnic Minority                     | 4.6                 | 6.1            | 17.6 |
| % of Population Who Describe Health Good/Very Good  | 82                  | 80.7           | 81.6 |
| % of Population Who Describe Health Bad/Very Bad    | 3.9                 | 5.1            | 5.3  |
| % of Population with a long term illness/disability | 17.5                | 19.8           | 18.5 |
| % of Population within Communal Establishments      | 0.4                 | 2.1            | 2.6  |
| % of Population Providing Unpaid Care               | 11.4                | 9.8            | 8.8  |
| % of Population Whose Main Language is not English  | 0.8                 | 1.9            | 8.8  |
| Claimants Female - % of 16-64 Population            | 0.3                 | 1.1            | 1.7  |
| Claimants Male - % of 16-64 Population              | 0.6                 | 1.3            | 2.3  |
| Claimant Total - % of 16-64 Population              | 0.8                 | 1.0            | 2.0  |