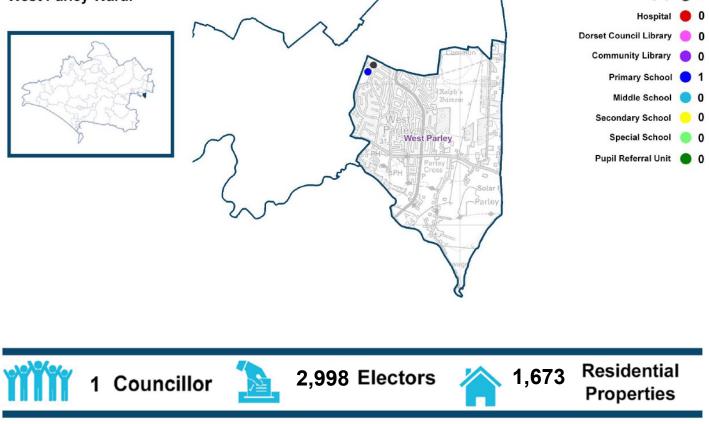

## Ward Profile West Parley Ward

### West Parley Ward:

### West Parley is comprised of the following Parishes:

West Parley Ward is wholly comprised of Parley Parish

## • West Parley • Dorset • Bournemouth, Christchurch and Poole